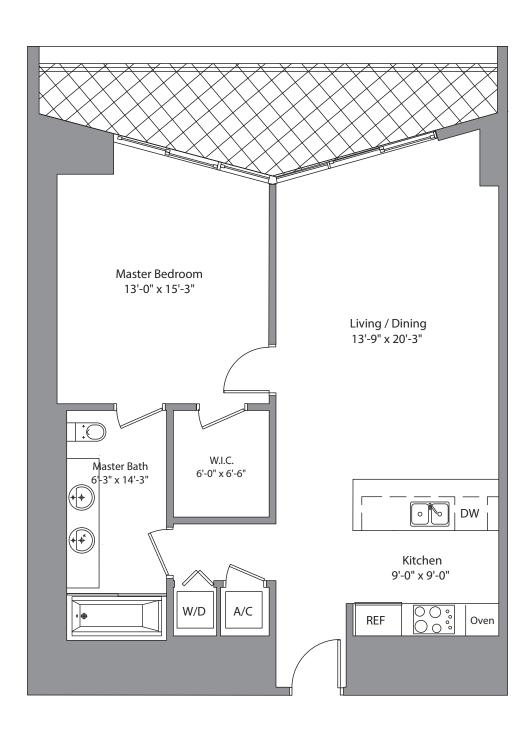

## Unit H & H-rev

12/14LINE

1 Bedroom / 1 Bath Area under AC: 947 SF / 87.97 m<sup>2</sup> Balcony: 144 SF / 13.37 m<sup>2</sup> Total: 1,091 SF / 101.35 m<sup>2</sup>

Stated dimensions are measured to the exterior boundaries of the exterior walls and the centerline of interior demising walls and in fact vary from the dimensions that would be determined by using the description and definition of the "Unit" set forth in the Declaration (which generally only includes the interior airspace between the perimeter walls and excludes interior structural components). Additionally, measurements of rooms set forth on any floor plan are generally taken at the greatest points of each given room (as if the room were a perfect rectangle), without regard for any cutouts. Accordingly, the area of the actual room will typically be smaller than the product obtained by multiplying the stated length times width. All dimensions are approximate and all floor plans and development plans are subject to change.