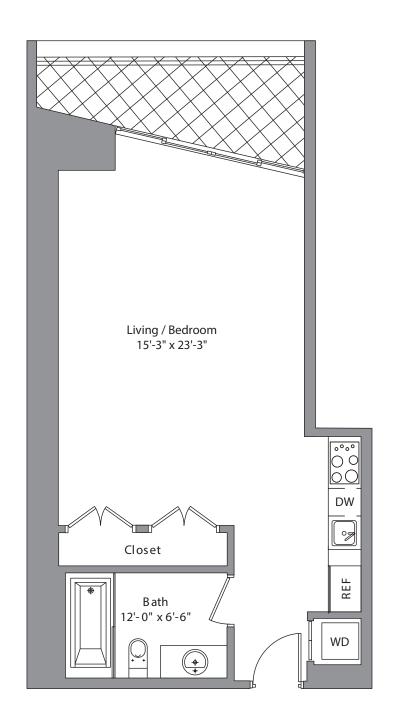

Unit L

10LINE

Studio Area under AC: 640 SF / 59.45 m<sup>2</sup> Balcony: 86 SF / 7.98 m<sup>2</sup> Total: 726 SF / 67.44 m<sup>2</sup>

Stated dimensions are measured to the exterior boundaries of the exterior walls and the centerline of interior demising walls and in fact vary from the dimensions that would be determined by using the description and definition of the "Unit" set forth in the Declaration (which generally only includes the interior airspace between the perimeter walls and excludes interior structural components). Additionally, measurements of rooms set forth on any floor plan are generally taken at the greatest points of each given room (as if the room were a perfect rectangle), without regard for any cutouts. Accordingly, the area of the actual room will typically be smaller than the product obtained by multiplying the stated length times width. All dimensions are approximate and all floor plans and development plans are subject to change.