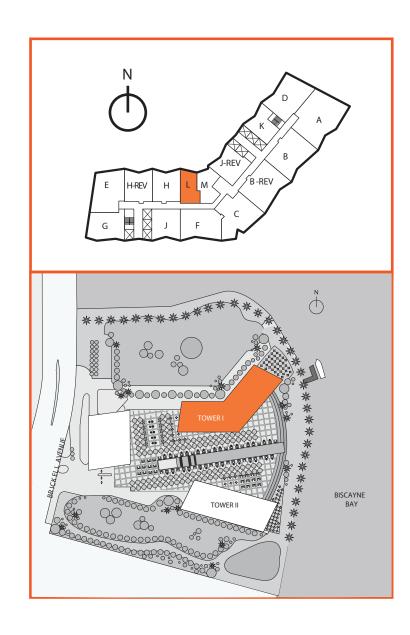

Unit L

10LINE

Studio Area under AC: 640 SF / 59.45 m<sup>2</sup> Balcony: 86 SF / 7.98 m<sup>2</sup> Total: 726 SF / 67.44 m<sup>2</sup>

Stated dimensions are measured to the exterior boundaries of the exterior walls and the centerline of interior demising walls and in fact vary from the dimensions that would be determined by using the description and definition of the "Unit" set forth in the Declaration (which generally only includes the interior airspace between the perimeter walls and excludes interior structural components). Additionally, measurements of rooms set forth on any floor plan are generally taken at the greatest points of each given room (as if the room were a perfect rectangle), without regard for any cutouts. Accordingly, the area of the actual room will typically be smaller than the product obtained by multiplying the stated length times width. All dimensions are approximate and all floor plans and development plans are subject to change.