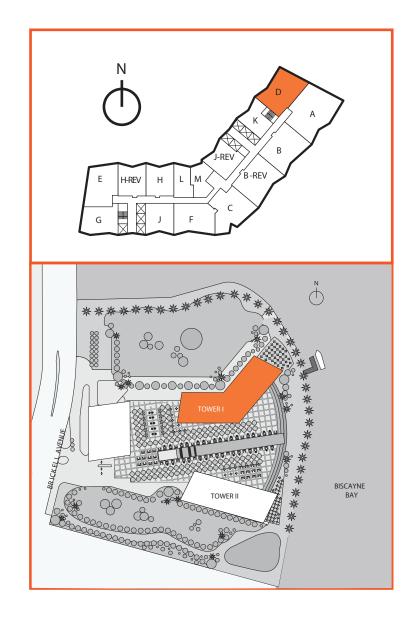

## Unit D

02LINE

2 Bedroom / 2 Bath Area under AC: 1,433 SF / 133.13 m<sup>2</sup> Balcony: 201 SF / 18.67 m<sup>2</sup> Total: 1,634 SF / 151.80 m<sup>2</sup>

Stated dimensions are measured to the exterior boundaries of the exterior walls and the centerline of interior demising walls and in fact vary from the dimensions that would be determined by using the description and definition of the "Unit" set forth in the Declaration (which generally only includes the interior airspace between the perimeter walls and excludes interior structural components). Additionally, measurements of rooms set forth on any floor plan are generally taken at the greatest points of each given room (as if the room were a perfect rectangle), without regard for any cutouts. Accordingly, the area of the actual room will typically be smaller than the product obtained by multiplying the stated length times width. All dimensions are approximate and all floor plans and development plans are subject to c hange.