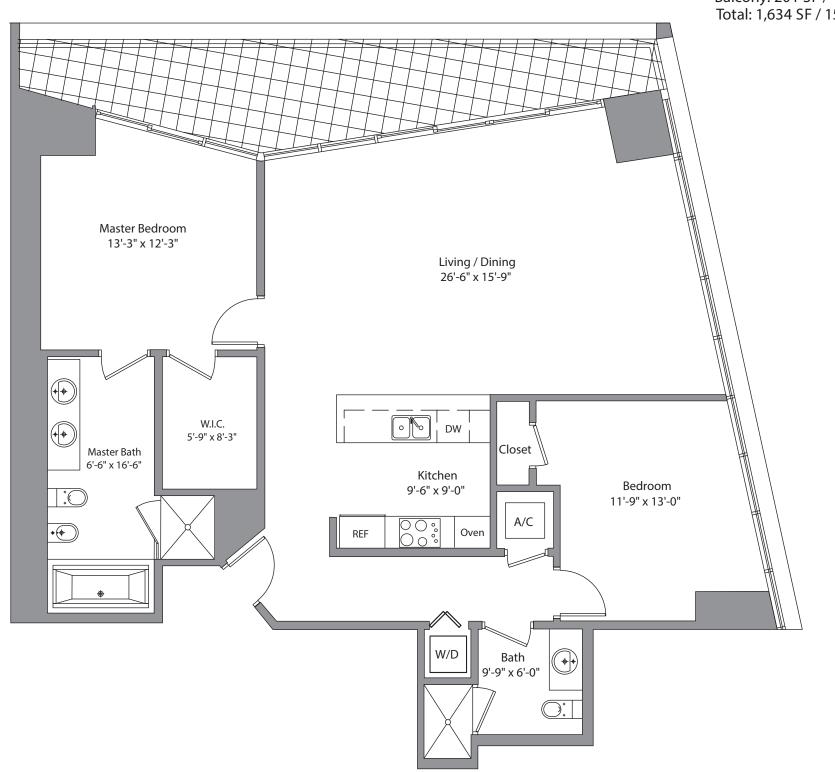

## Unit D

02LINE

2 Bedroom / 2 Bath Area under AC: 1,433 SF / 133.13 m<sup>2</sup> Balcony: 201 SF / 18.67 m<sup>2</sup> Total: 1,634 SF / 151.80 m<sup>2</sup>

Stated dimensions are measured to the exterior boundaries of the exterior walls and the centerline of interior demising walls and in fact vary from the dimensions that would be determined by using the description and definition of the "Unit" set forth in the Declaration (which generally only includes the interior airspace between the perimeter walls and excludes interior structural components). Additionally, measurements of rooms set forth on any floor plan are generally taken at the greatest points of each given room (as if the room were a perfect rectangle), without regard for any cutouts. Accordingly, the area of the actual room will typically be smaller than the product obtained by multiplying the stated length times width. All dimensions are approximate and all floor plans and development plans are subject to c hange.