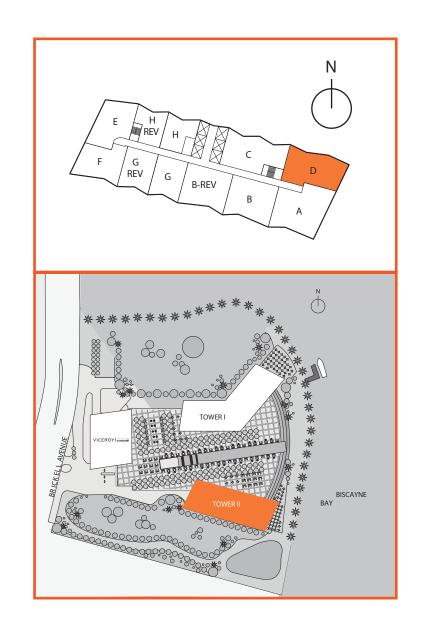

## Unit D

O2 LINE

2 Bed room / 2 Bath / Den Area under AC: 1,654 SF / 153.66 m<sup>2</sup> Balcony: 268 SF / 24.89 m<sup>2</sup> Total: 1,922 SF / 178.55 m<sup>2</sup>

Stated dimensions are measured to the exterior boundaries of the exterior walls and the centerline of interior demising walls and in fact vary from the dimensions that would be determined by using the description and definition of the "Unit" set forth in the Declaration (which generally only includes the interior airspace between the perimeter walls and excludes interior structural components). Additionally measurements of rooms set forth on any floor plan are generally taken at the greatest points of each given room (as if the room were a perfect rectangle), without regard for any cutouts. Accordingly, the area of the actual room will typically be smaller than the product obtained by multiplyingthe stated length times width. All dimensions are approximate and all floor plans and development plans are subject to change.