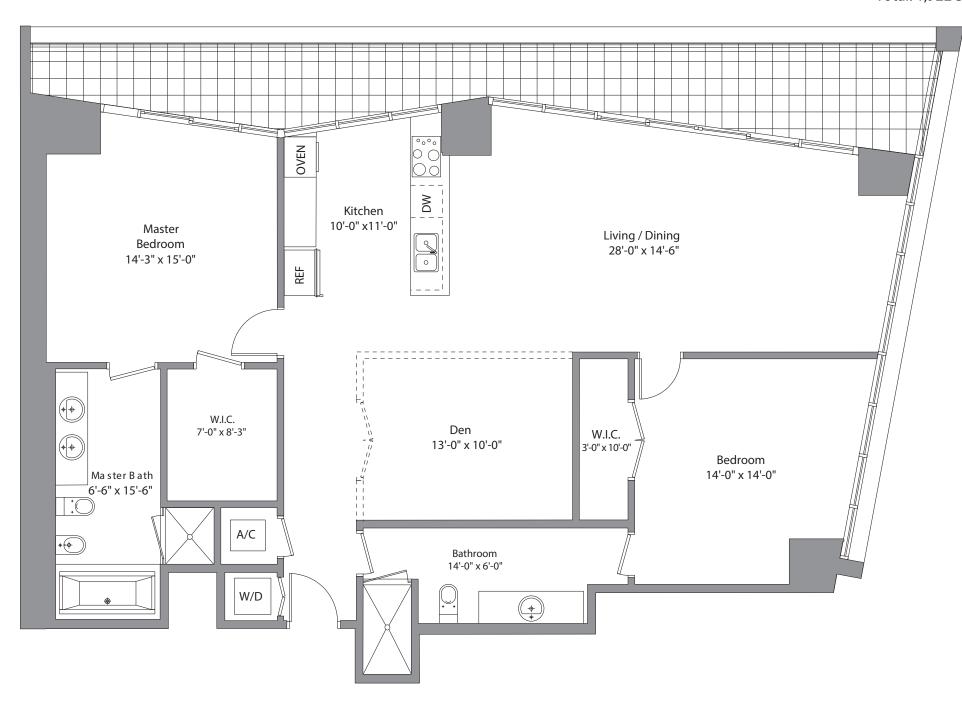

## Unit D

O2 LINE

2 Bed room / 2 Bath / Den Area under AC: 1,654 SF / 153.66 m<sup>2</sup> Balcony: 268 SF / 24.89 m<sup>2</sup> Total: 1,922 SF / 178.55 m<sup>2</sup>

Stated dimensions are measured to the exterior boundaries of the exterior walls and the centerline of interior demising walls and in fact vary from the dimensions that would be determined by using the description and definition of the "Unit" set forth in the Declaration (which generally only includes the interior airspace between the perimeter walls and excludes interior structural components). Additionally measurements of rooms set forth on any floor plan are generally taken at the greatest points of each given room (as if the room were a perfect rectangle), without regard for any cutouts. Accordingly, the area of the actual room will typically be smaller than the product obtained by multiplyingthe stated length times width. All dimensions are approximate and all floor plans and development plans are subject to change.