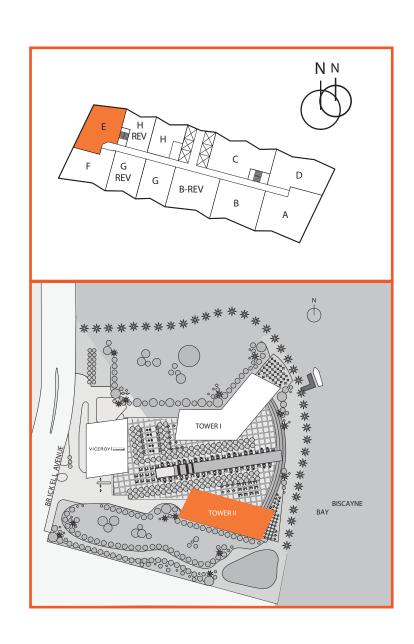

## Unit E

10 LINE

2 Bed room / 2 Bath Area under AC: 1,327 SF / 123.28 m<sup>2</sup> Balcony: 146 SF / 13.56 m<sup>2</sup> Total: 1,473 SF / 136.84 m<sup>2</sup>

S tated dimensions are measured to the exterior boundaries of the exterior walls and the centerline of interior demising walls and in fact vary from the dimensions that would be determined by using the description and definition of the "Unit" set forth in the Declaration (which generally only includes the interior airspace between the perimeter walls and excludes interior structural components). Additionally, measurements of rooms set forth on any floor plan are generally taken at the greatest points of each given room (as if the room were a perfect rectangle), without regard for any cutouts. Accordingly, the area of the actual room will typically be smaller than the product obtained by multiplyingthe stated length times width. All dimensions are approximate and all floor plans and development plans are subject to change.