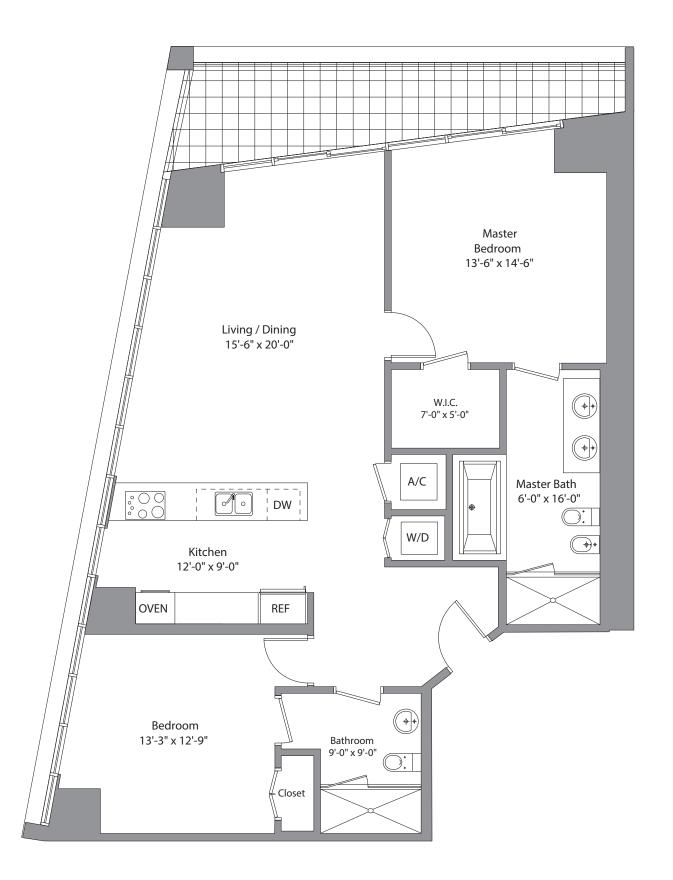

## Unit E

10 LINE

2 Bed room / 2 Bath Area under AC: 1,327 SF / 123.28 m<sup>2</sup> Balcony: 146 SF / 13.56 m<sup>2</sup> Total: 1,473 SF / 136.84 m<sup>2</sup>

S tated dimensions are measured to the exterior boundaries of the exterior walls and the centerline of interior demising walls and in fact vary from the dimensions that would be determined by using the description and definition of the "Unit" set forth in the Declaration (which generally only includes the interior airspace between the perimeter walls and excludes interior structural components). Additionally, measurements of rooms set forth on any floor plan are generally taken at the greatest points of each given room (as if the room were a perfect rectangle), without regard for any cutouts. Accordingly, the area of the actual room will typically be smaller than the product obtained by multiplyingthe stated length times width. All dimensions are approximate and all floor plans and development plans are subject to change.