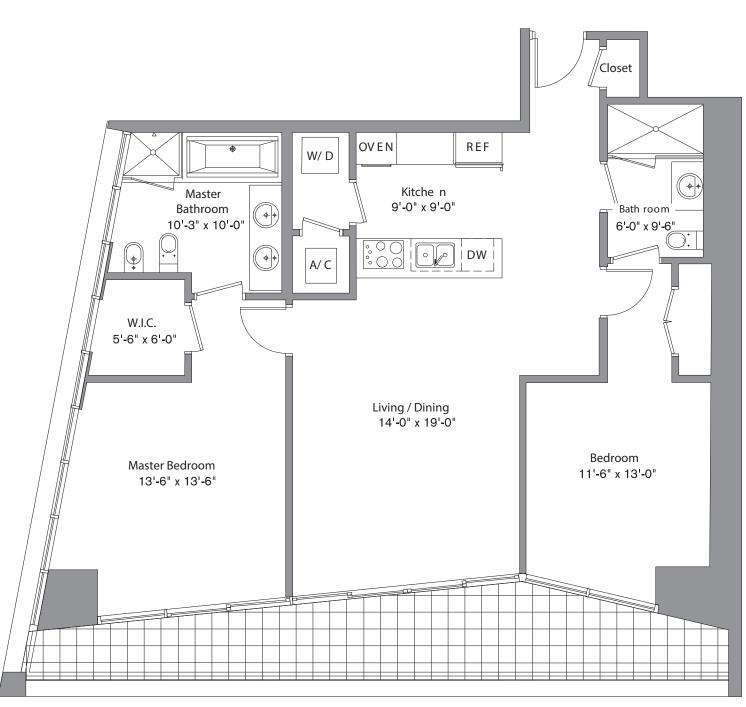

S tated dimensions are measured to the exterior boundaries of the exterior walls and the centerline of interior demising walls and in fact vary from the dimensions that would be determined by using the description and definition of the "Unit" set forth in the Declaration (which generally only includes the interior airspace between the perimeter walls and excludes interior structural components). Additionally, measurements of rooms set forth on any floor plan are generally taken at the greatest points of each given room (as if the room were a perfect rectangle), without regard for any cutouts. Accordingly, the area of the actual room will typically be smaller than the product obtained by multiplyingthe stated length times width. All dimensions are approximate and all floor plans and development plans are subject to change.

## Unit F 11 LINE

2 Bed room / 2 Bath Area under AC: 1,255 SF / 116.59 m<sup>2</sup> Balcony: 200 SF / 18.58 m<sup>2</sup> Total: 1,455 SF / 135.17 m<sup>2</sup>