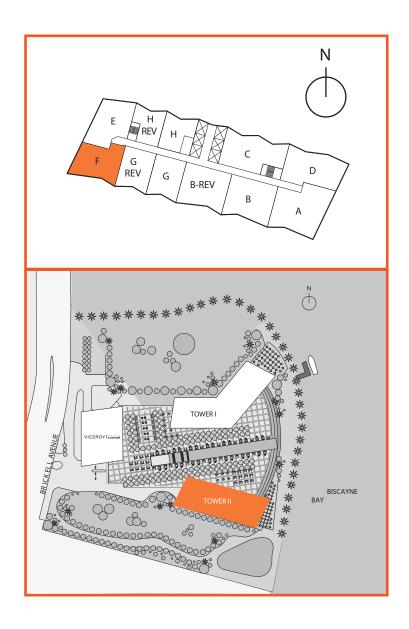

## Unit F 11 LINE

2 Bed room / 2 Bath Area under AC: 1,255 SF / 116.59 m<sup>2</sup> Balcony: 200 SF / 18.58 m<sup>2</sup> Total: 1,455 SF / 135.17 m<sup>2</sup>