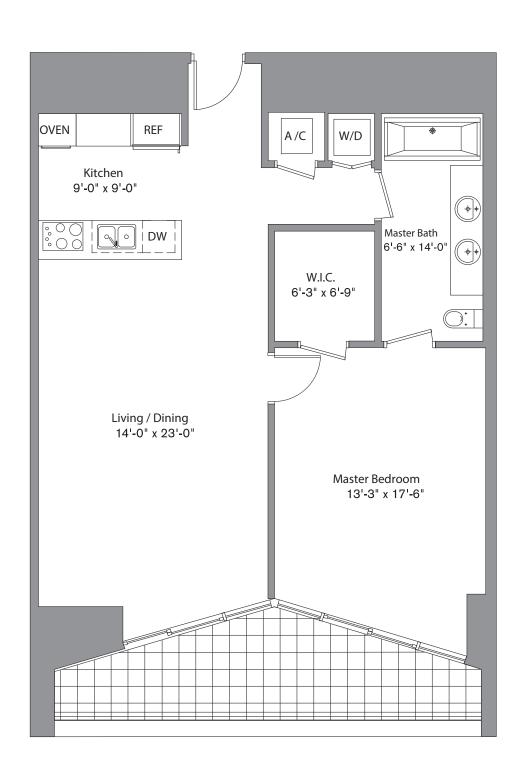

## Unit G-rev

09 LINE

1 Bed room / 1 Bath Area under AC: 1,035 SF / 96.15 m<sup>2</sup> Balcony: 148 SF / 13.74 m<sup>2</sup> Total: 1,183 SF / 109.90 m<sup>2</sup>

S tated dimensions are measured to the exterior boundaries of the exterior walls and the centerline of interior demising walls and in fact vary from the dimensions that would be determined by using the description and definition of the "Unit" set forth in the Declaration (which generally only includes the interior airspace between the perimeter walls and excludes interior structural components). Additionally, measurements of rooms set forth on any floor plan are generally taken at the greatest points of each given room (as if the room were a perfect rectangle), without regard for any cutouts. Accordingly, the area of the actual room will typically be smaller than the product obtained by multiplyingthe stated length times width. All dimensions are approximate and all floor plans and development plans are subject to change.