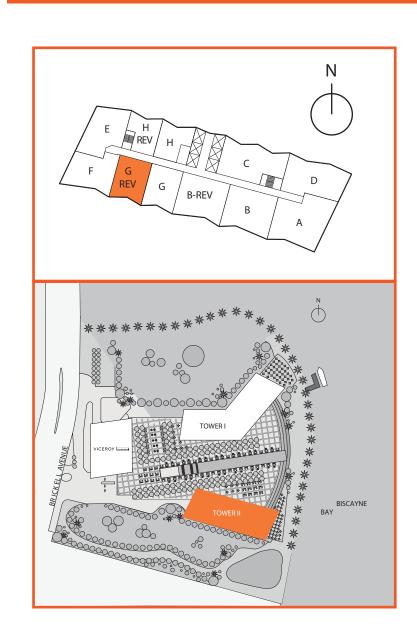

## Unit G-rev

09 LINE

1 Bed room / 1 Bath Area under AC: 1,035 SF / 96.15 m<sup>2</sup> Balcony: 148 SF / 13.74 m<sup>2</sup> Total: 1,183 SF / 109.90 m<sup>2</sup>

S tated dimensions are measured to the exterior boundaries of the exterior walls and the centerline of interior demising walls and in fact vary from the dimensions that would be determined by using the description and definition of the "Unit" set forth in the Declaration (which generally only includes the interior airspace between the perimeter walls and excludes interior structural components). Additionally, measurements of rooms set forth on any floor plan are generally taken at the greatest points of each given room (as if the room were a perfect rectangle), without regard for any cutouts. Accordingly, the area of the actual room will typically be smaller than the product obtained by multiplyingthe stated length times width. All dimensions are approximate and all floor plans and development plans are subject to change.