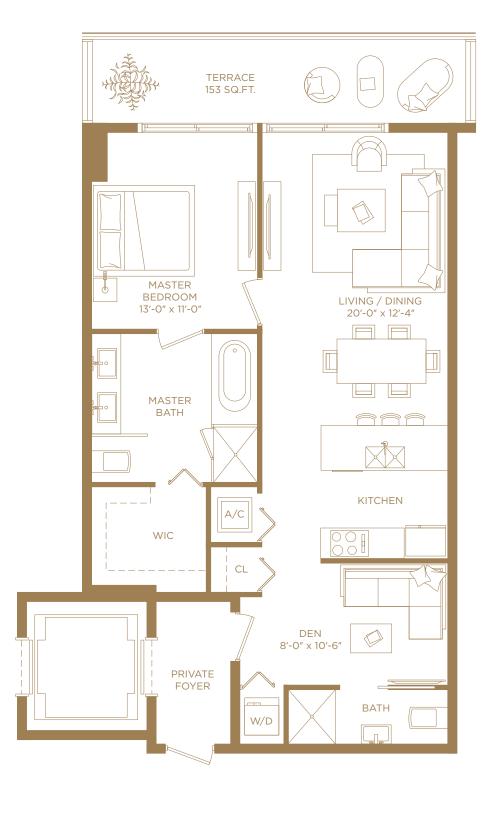

## RESIDENCE 06

1 BEDROOM & DEN / 2 BATHS

A/C INTERIOR AREA 1,075 SQ. FT. 99.87 SQ. M. TERRACE AREA 153 SQ. FT. 14.21 SQ. M. TOTAL RESIDENCE 1,228 SQ. FT. 114.08 SQ. M.

DAY CABANAS BEDS CABANAS BEDS BRICKELL AVENUE