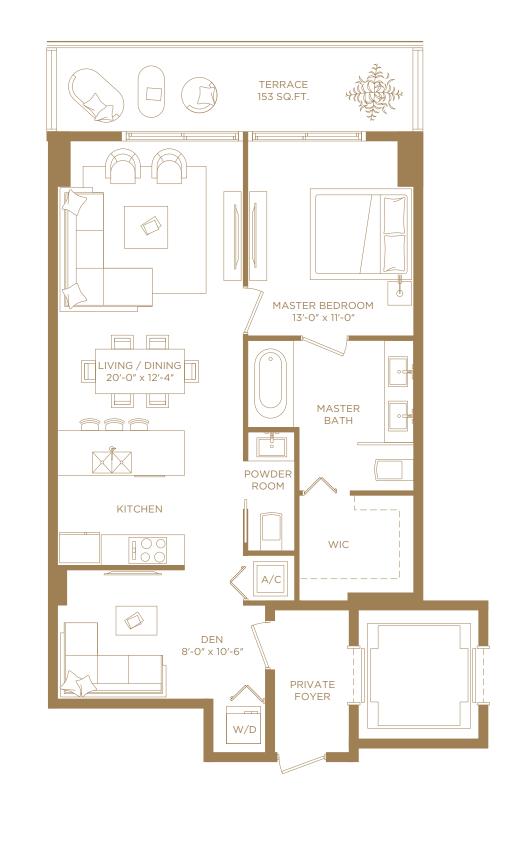

## RESIDENCE 07 1 BEDROOM & DEN / 1 <sup>1/2</sup> BATHS

| A/C INTERIOR AREA | 962 SQ. FT.   | 89.37 SQ. M.  |
|-------------------|---------------|---------------|
| TERBACE AREA      | 153 SQ. FT.   | 14.21 SQ. M.  |
| TOTAL RESIDENCE   | 1,115 SQ. FT. | 103.58 SQ. M. |

There are various methods for calculating the square footage of a Unit and depending on the method of calculation, the quoted square footage of a Unit in advertising materials may vary from the square footage of a Unit as stated or described in the Prospectus and the Declaration. The dimensions in the Unit shown in these floor plans have been calculated from the exterior boundaries of the exterior walls to the centerline of interior demising walls, including common elements such as structural walls and other interior structural components of the building and in fact vary from the dimensions that would be determined by using the description and definition of the "Unit" set forth in the Prospectus and the Declaration. For your reference, the area of the Unit, determined in accordance with the Unit boundaries as defined in the Prospectus and the Declaration are less than the square footage reflected here. The configuration and use of space or the floor plan design may vary from that in the Prospectus and Declaration because the Developer has reserved the right in the Prospectus to make design, dimension, specification, and plan changes at any time, in the Developer's discretion, without notice to Unit buyers. The measurements of room set forth on this floor plan are generally taken at the greatest points of each given room (as if the room were a perfect rectangle) without regard for any cutouts. Accordingly, the area of the actual room will typically smaller than the product obtained by multiplying the stated length times width. All dimensions are approximate and may vary with actual construction, and all floor plans and development plans are subject to change. The furnishings and décor illustrated are not included with the purchase of the Unit. See Prospectus for additional information regarding what is offered with the Unit and the calculation of the Unit square footage and dimensions.