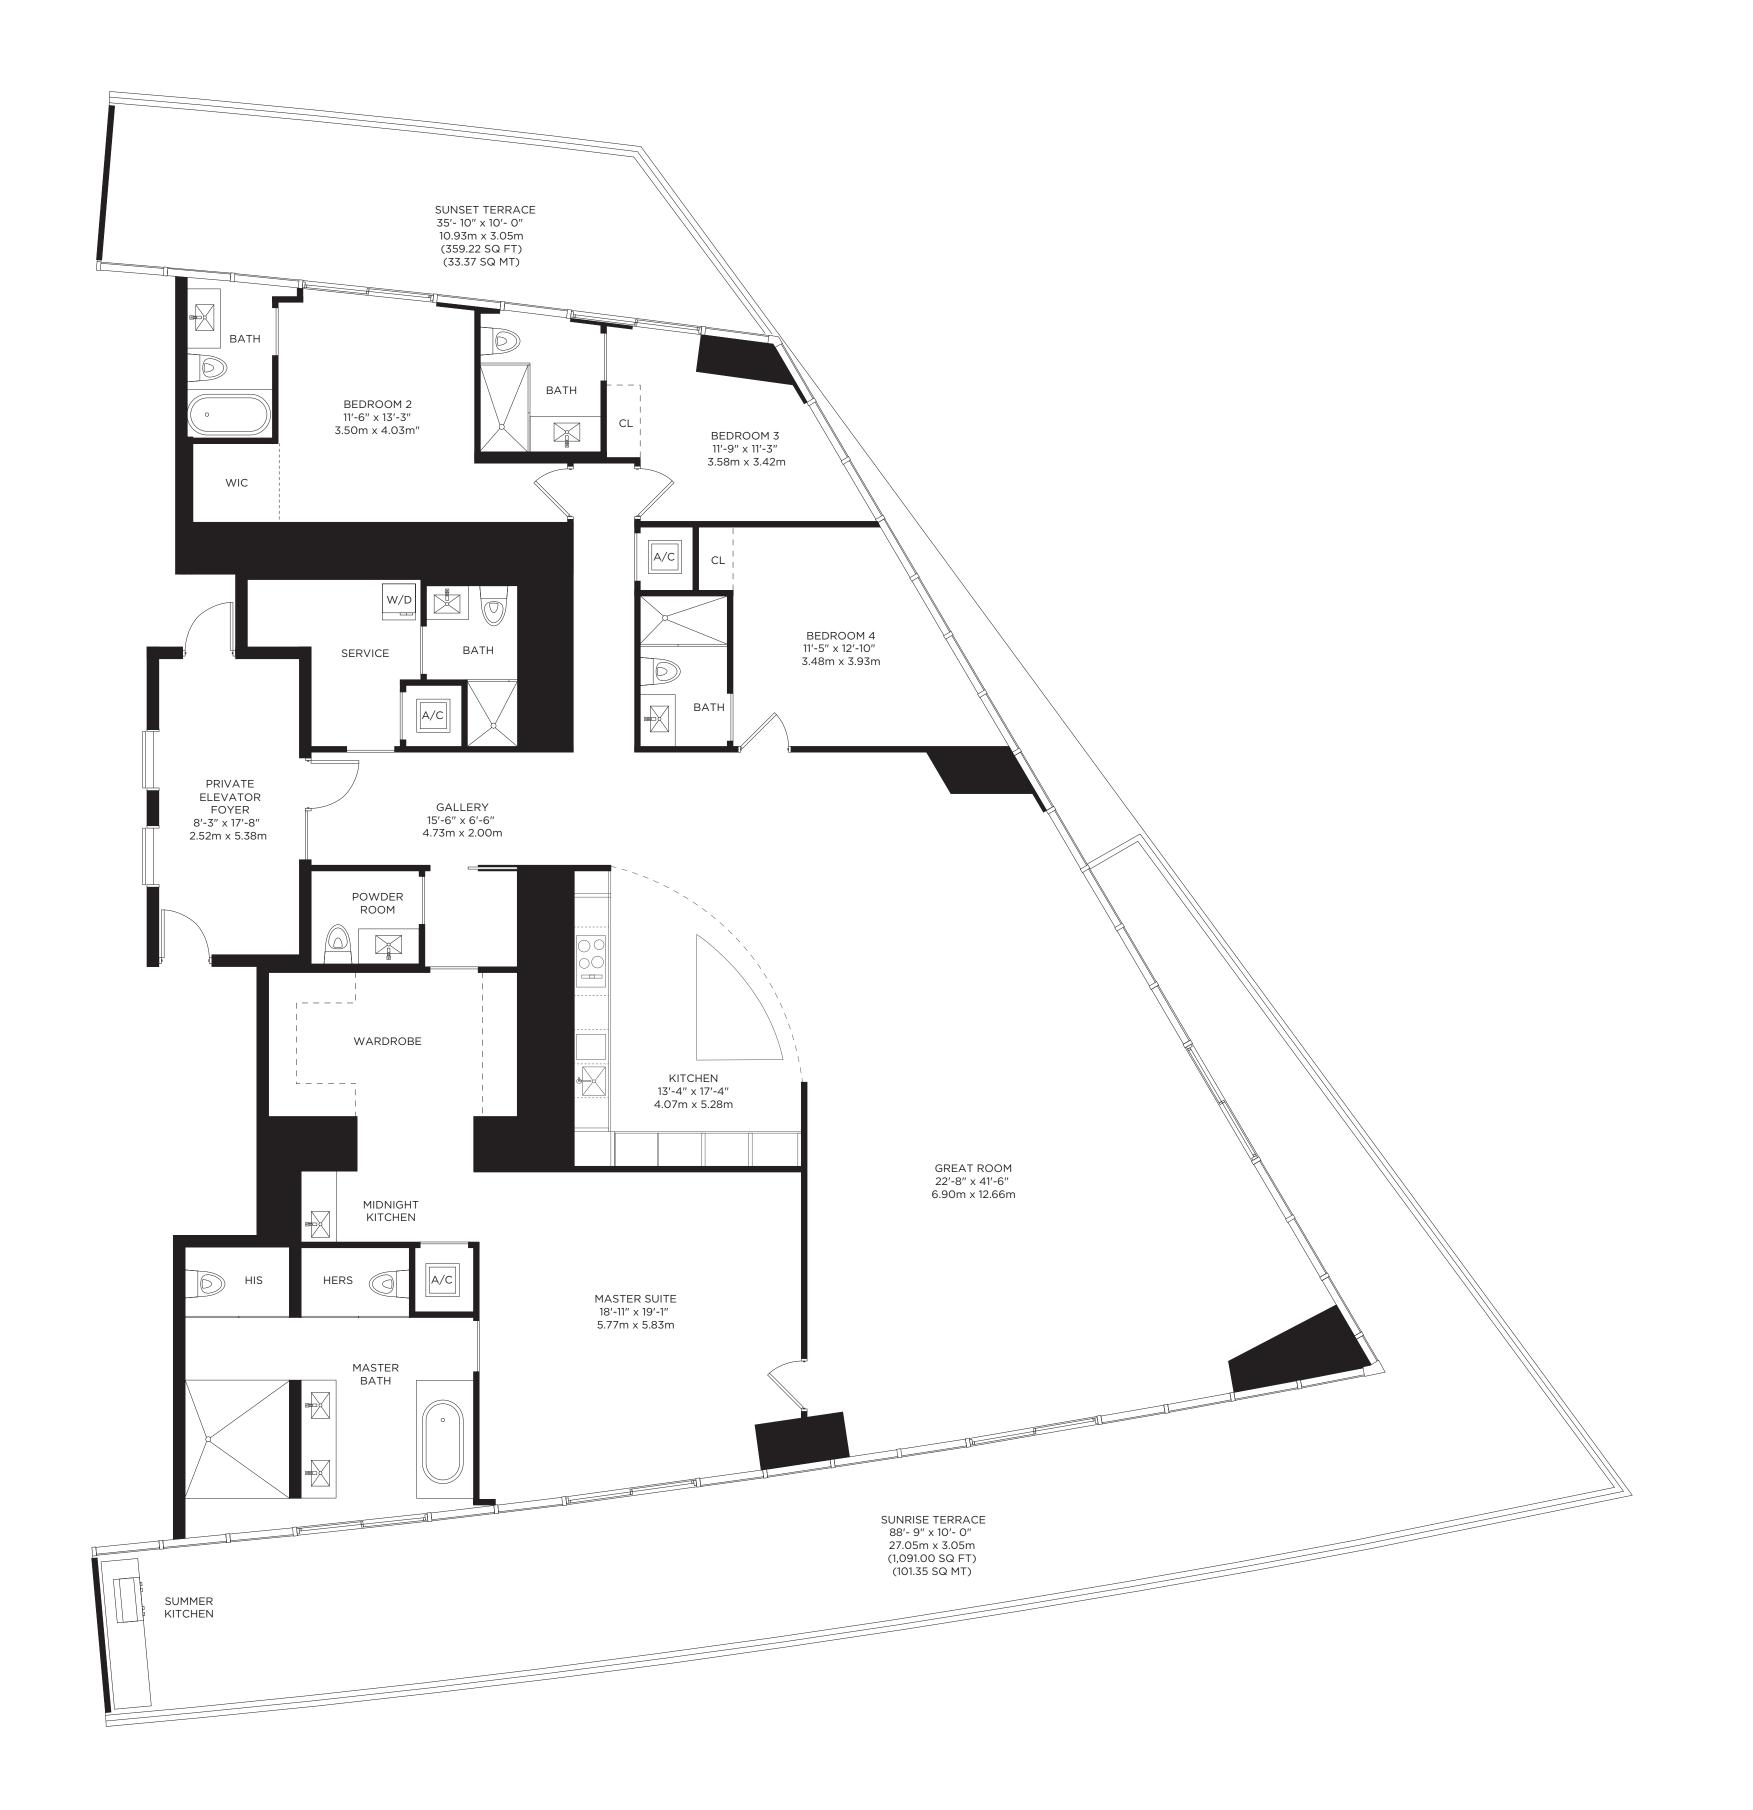

## RESIDENCE A ( 28TH FLOOR) 4 BEDROOMS + SERVICE / 5.5 BATHS

| INTERIOR AREA   | 3,891 SQ. FT. | 361.48 SQ. M. |
|-----------------|---------------|---------------|
| TERRACE AREA    | 1,450 SQ. FT. | 134.72 SQ. M. |
| TOTAL RESIDENCE | 5,341 SQ. FT. | 496.20 SQ. M. |

There are various methods for calculating the square footage of a Unit and depending on the method of calculation, the quoted square footage of a Unit may vary. The dimensions shown for this Unit floor plan have been calculated from the exterior boundaries of the exterior walls to the centerline of interior demising walls, including common elements such as structural walls and other interior structural components of the building; these dimensions are greater than the dimensions that would be determined by using the definition of "Unit" set forth on this floor plan are generally taken at the greatest points of each given room (as if the room were a perfect rectangle) without regard for any cutouts and so, the actual room area will typically be smaller than the product obtained by multiplying the stated length by the stated length by the stated width. All dimensions are approximate and may vary with actual construction. All floor plans are subject to change. Any furnishings or décor illustrated are not included with your Unit purchase. Consult the Prospectus for information regarding what is included with your Unit purchase and for the method for calculating your Unit dimensions.