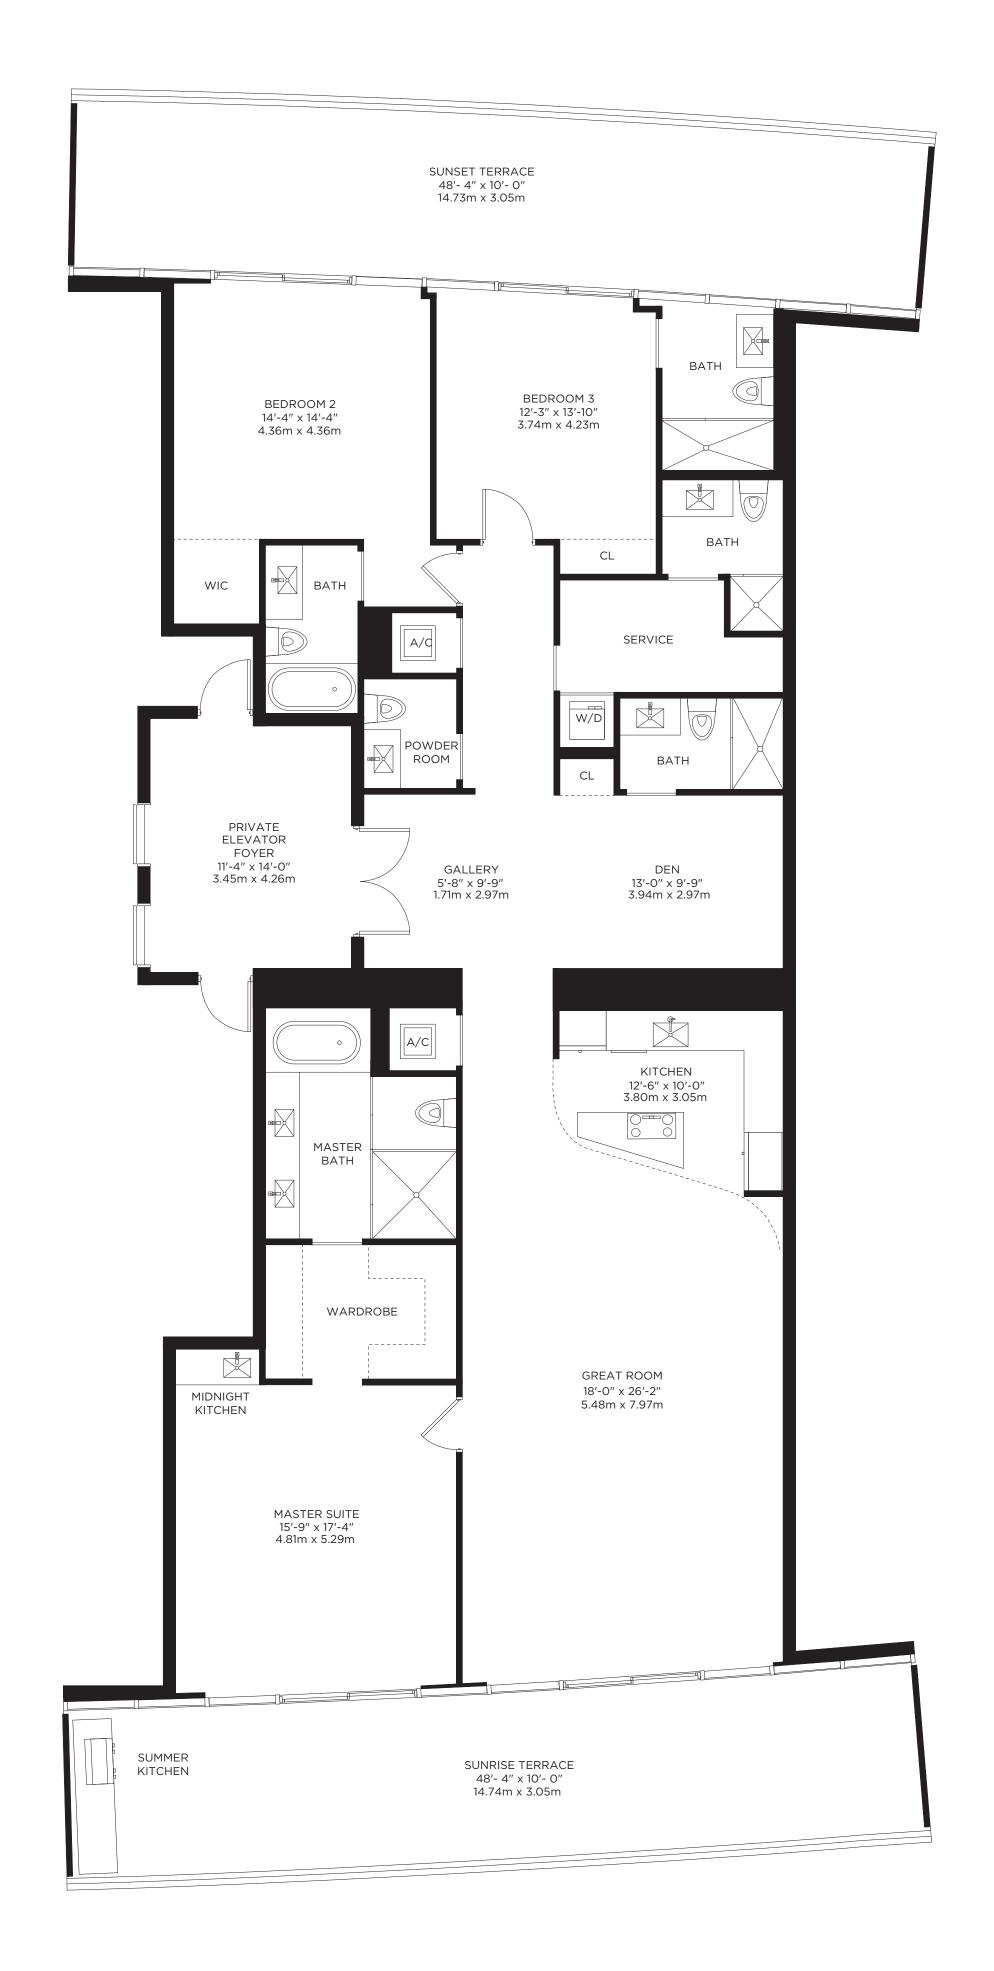

## RESIDENCE C MOD

3 BEDROOMS + DEN + SERVICE / 5.5 BATHS

INTERIOR AREA 3,050 SQ. FT. 283.35 SQ. M.

TERRACE AREA 969 SQ. FT. 90.02 SQ. M.

TOTAL RESIDENCE 4,019 SQ. FT. 373.37 SQ. M.

There are various methods for calculating the square footage of a Unit and depending on the method of calculation, the quoted square footage of a Unit may vary. The dimensions shown for this Unit floor plan have been calculated from the exterior boundaries of the exterior walls to the centerline of interior demising walls, including common elements such as structural walls and other interior structural components of the building; these dimensions are greater than the dimensions that would be determined by using the definition of "Unit" set forth in the Prospectus and the Declaration. The measurements of a room set forth on this floor plan are generally taken at the greatest points of each given room (as if the room were a perfect rectangle) without regard for any cutouts and so, the actual room area will typically be smaller than the product obtained by multiplying the stated length by the stated width. All dimensions are approximate and may vary with actual construction. All floor plans are subject to change. Any furnishings or décor illustrated are not included with your Unit purchase and for the method for calculating your Unit dimensions.