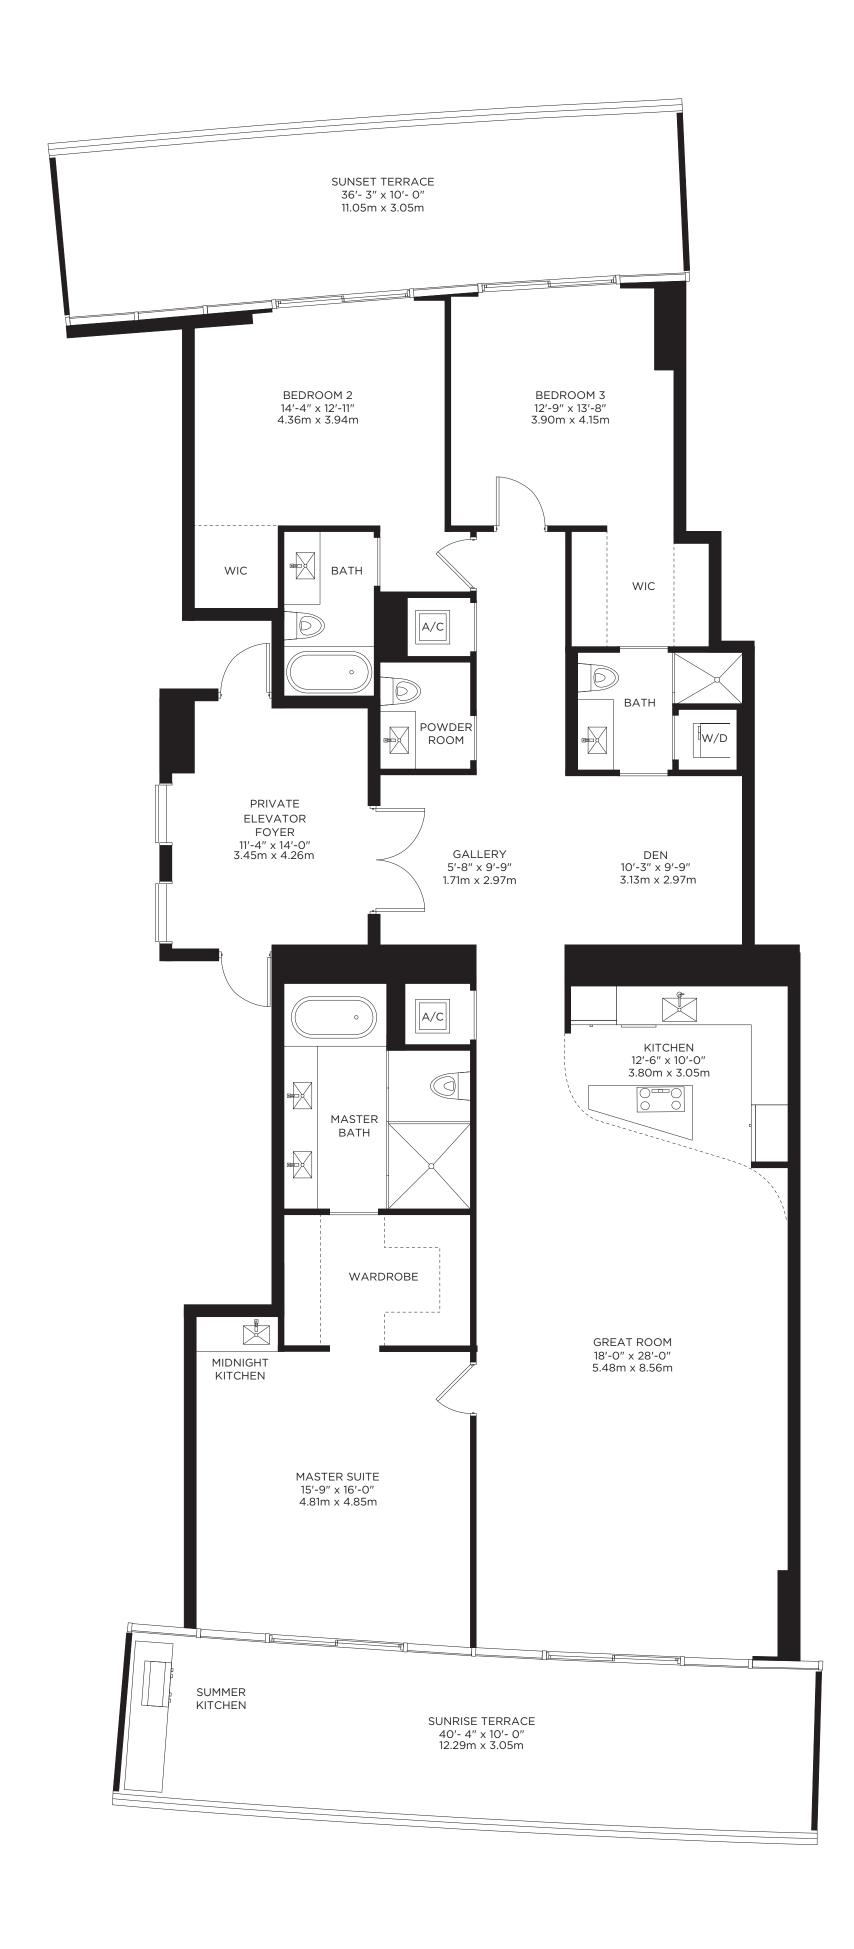

## RESIDENCE C

3 BEDROOMS + DEN / 3.5 BATHS

INTERIOR AREA 2.716 SO ET 252 32 SO

| INTERIOR AREA   | 2,716 SQ. FT. | 252.32 SQ. M. |
|-----------------|---------------|---------------|
| TERRACE AREA    | 765 SQ. FT.   | 71.07 SQ. M.  |
| TOTAL RESIDENCE | 3,481 SQ. FT. | 323.40 SQ. M. |

There are various methods for calculating the square footage of a Unit and depending on the method of calculation, the quoted square footage of a Unit may vary. The dimensions shown for this Unit floor plan have been calculated from the exterior boundaries of the exterior walls to the centerline of interior demising walls, including common elements such as structural walls and other interior structural components of the building; these dimensions are greater than the dimensions that would be determined by using the definition of "Unit" set forth in the Prospectus and the Declaration. The measurements of a room set forth on this floor plan are generally taken at the greatest points of each given room (as if the room were a perfect rectangle) without regard for any cutouts and so, the actual room area will typically be smaller than the product obtained by multiplying the stated length by the stated width. All dimensions are approximate and may vary with actual construction. All floor plans are subject to change. Any furnishings or décor illustrated are not included with your Unit purchase and for the method for calculating your Unit dimensions.