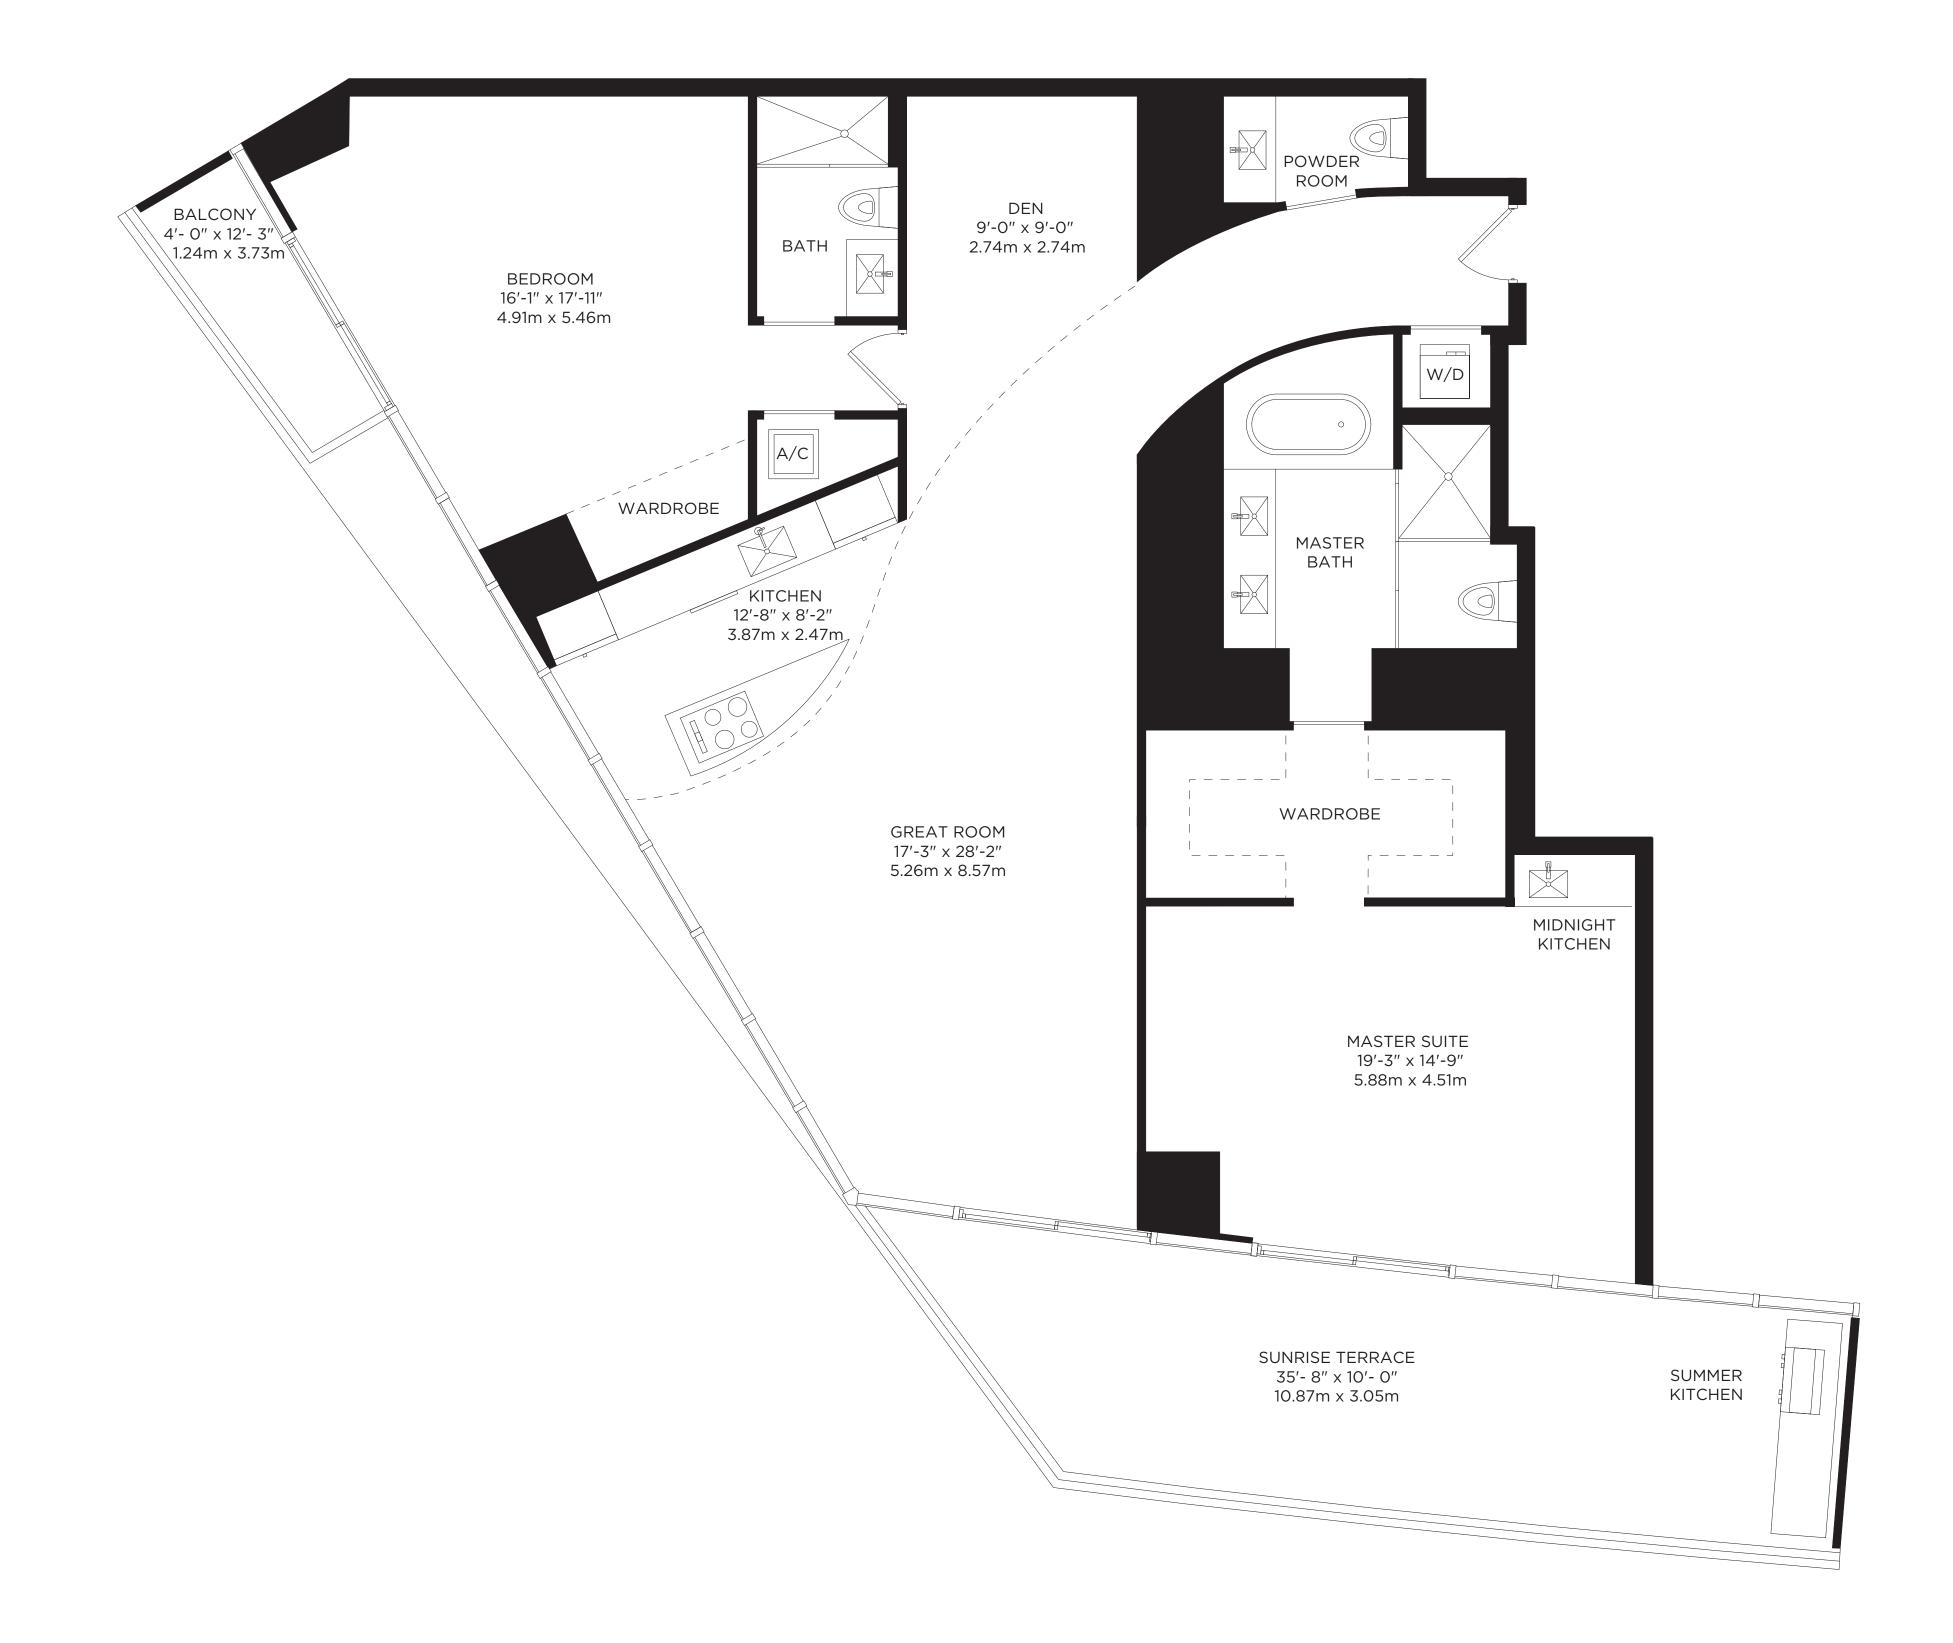

## RESIDENCE D (28TH FLOOR)2 BEDROOMS + DEN /2.5 BATHS

\_\_\_\_\_

| INTERIOR AREA   | 1,920 SQ. FT. | 178.37 SQ. M. |
|-----------------|---------------|---------------|
| TERRACE AREA    | 411 SQ. FT.   | 38.18 SQ. M.  |
| TOTAL RESIDENCE | 2,331 SQ. FT. | 216.55 SQ. M. |

There are various methods for calculating the square footage of a Unit and depending on the method of calculation, the quoted square footage of a Unit may vary. The dimensions shown for this Unit floor plan have been calculated from the exterior boundaries of the exterior walls to the centerline of interior demising walls, including common elements such as structural walls and other interior structural components of the building; these dimensions are greater than the dimensions that would be determined by using the definition of "Unit" set forth on this floor plan are generally taken at the greatest points of each given room (as if the room were a perfect rectangle) without regard for any cutouts and so, the actual room area will typically be smaller than the product obtained by multiplying the stated length by the stated length by the stated width. All dimensions are approximate and may vary with actual construction. All floor plans are subject to change. Any furnishings or décor illustrated are not included with your Unit purchase. Consult the Prospectus for information regarding what is included with your Unit purchase and for the method for calculating your Unit dimensions.