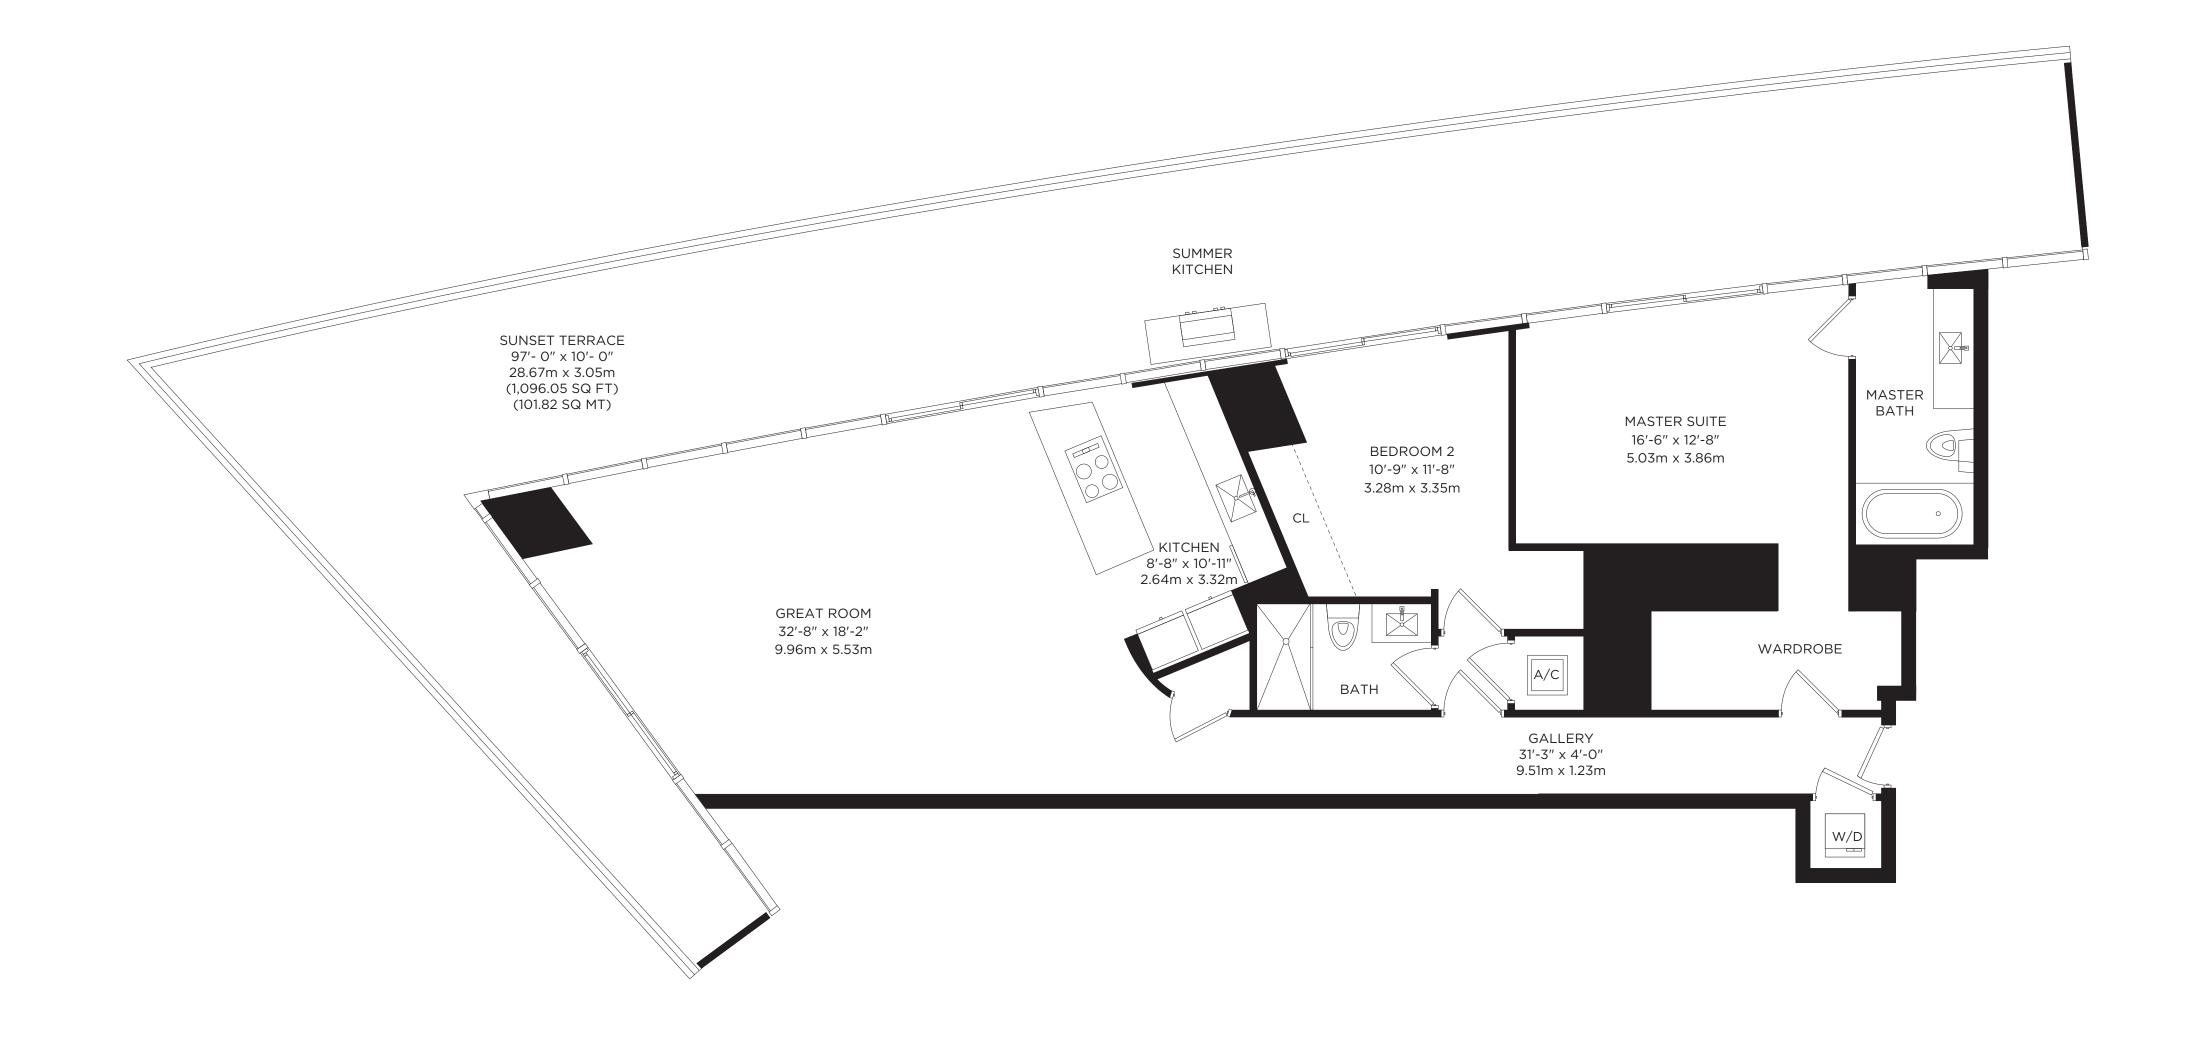

RESIDENCE E ( 53RD FLOOR) 2 BEDROOMS / 2 BATHS

 INTERIOR AREA
 1,567 SQ. FT.
 145.58 SQ. M.

 TERRACE AREA
 1,123 SQ. FT.
 104.33 SQ. M.

 TOTAL RESIDENCE
 2,690 SQ. FT.
 249.90 SQ. M.

There are various methods for calculating the square footage of a Unit and depending on the method of calculation, the quoted square footage of a Unit may vary. The dimensions shown for this Unit floor plan have been calculated from the exterior boundaries of the exterior walls to the centerline of interior demising walls, including common elements such as structural walls and other interior structural components of the building; these dimensions are greater than the dimensions that would be determined by using the definition of "Unit" set forth in the Prospectus and the Declaration. The measurements of a room set forth on this floor plan are generally taken at the greatest points of each given room (as if the room were a perfect rectangle) without regard for any cutouts and so, the actual room area will typically be smaller than the product obtained by multiplying the stated length by the stated width. All dimensions are approximate and may vary with actual construction. All floor plans are subject to change. Any furnishings or décor illustrated are not included with your Unit purchase and for the method for calculating your Unit dimensions.