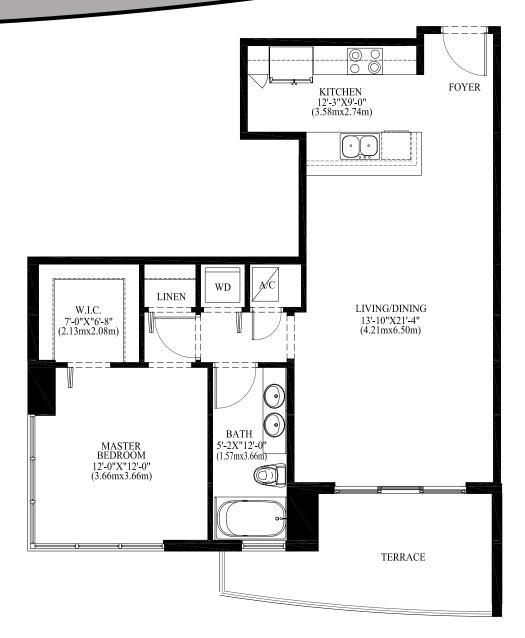

## UNIT A

LIVING 847 S.F. (78.69 S.M.) 124 S.F. (11.52 S.M.) TERRACE TOTAL 971 S.F. (90.21 S.M.)