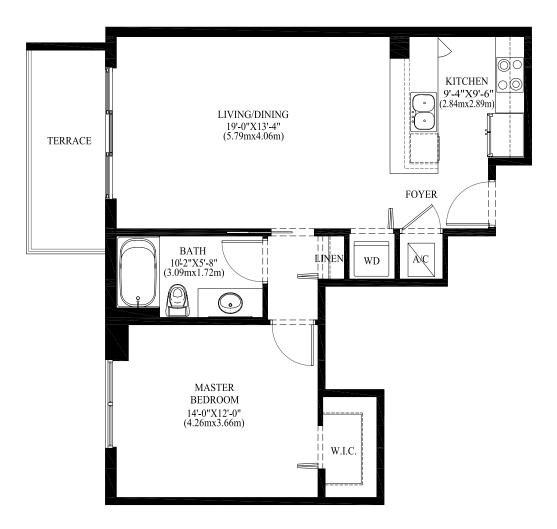

## UNIT B

| LIVING  | 739 S.F. | (68.66 S.M.) |
|---------|----------|--------------|
| TERRACE | 78 S.F.  | (7.25 S.M.)  |
| TOTAL   | 817 S.F. | (75.91 S.M.) |