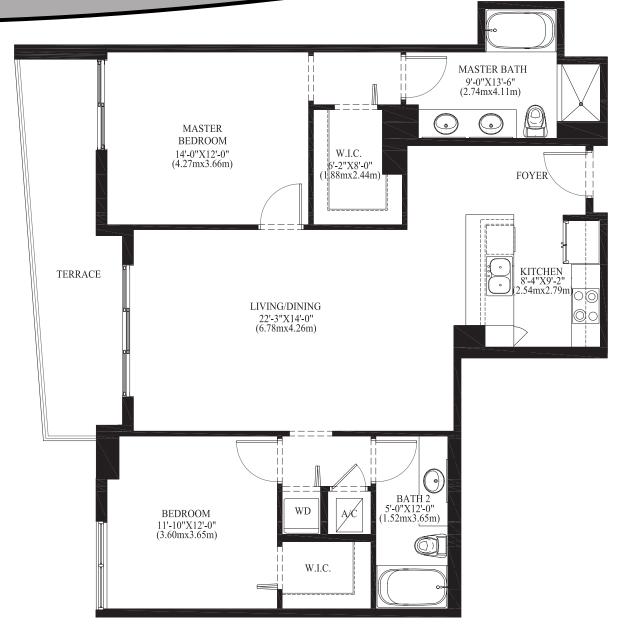

Stated dimensions are measured to the exterior boundaries of the exterior walls and the centerlines of interior demising walls. These dimensions in fact vary from those that would be determined by using the description and definition of the "Unit" set forth in the Declaration (which generally includes the airspace between the unfurnished interior perimeter walls and excludes interior structural components). All dimensions are approximate, and all floorplans and development plans are subject to change. At closing, the unit conveyed will be based upon the dimension combined in the Declaration. All sketches, renderings, graphic materials, plans, specifications, terms, conditions and statements contained in this brochure are proposed and conceptual only and do not and will not necessarily reflect the final plans and specifications for the development. Further, Developer reserves the right to modify, revise or withdraw any or all of same in its sole discretion and without prior notice.

## UNIT C

| LIVING<br>TERRACE |           | (110.74 S.M.)<br>(13.75 S.M.) |
|-------------------|-----------|-------------------------------|
| TOTAL             | 1340 S.F. | (124.49 S.M.)                 |